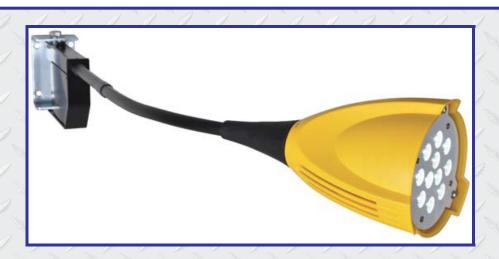

## **MODEL FL-42-LED DOCK LIGHT**

LED dock lights provide the best performance while saving energy and protecting the environment. Better light using less energy with a longer life adds up to substantial cost savings. The impact resistant flexible arm allows precise and easy positioning. The unique arm is constructed from flexible steel tubing with coiled spring that increases strength and protects against severe impact damage.

## **STANDARD FEATURES**

- Flexible Tubing With Coiled Spring Provides Additional Protection From Impact
- 42" Long Flexible Arm Can Be Precisely Positioned For Optimal Light Projection And Maximum Protection
- > 50,000 Hour Lamp Average Life Saves on Replacement Costs
- Bright LED Illumination
- > 16 Watt Energy Saving LED Output
- Convenient On/Off Switch on Base
- > UL Listed
- Rugged High-Temperature Polycarbonate Polymer Housing
- Zinc Plated Mounting Bracket & Hardware