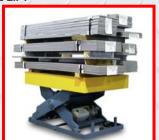

10,000 LB. CAPACITY LIFT WITH POWERED ROLLER CONVEYOR

UNIQUE POSTIONING TABLE LIFTS, TILTS & ROTATES A 5,000-POUND LOAD

15,000-POUND CONTAINER HANDLING LIFT WITH CASTOR DECK, LOAD CELLS AND DIGITAL WEIGH SCALE