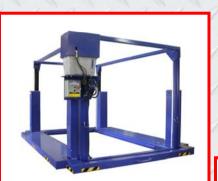

MAMMOTH 50,000-POUND CAPACITY HIGH CYCLE PRODUCTION LIFT WITH OVER 10' OF VERTICAL LIFT

SYNCHRONIZED FOUR POST 12,000 POUND CAPACITY LIFT

20' X 20' 30,000 POUND CAPACITY DUAL LANE RAIL BRIDGE

AIR OVER HYDRAULIC POWERED 16,000 LB.CAPACITY