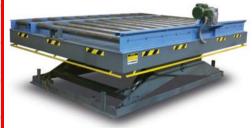

10,000 LB. CAPACITY LIFT WITH POWERED ROLLER CONVEYOR

UNIQUE POSTIONING TABLE LIFTS, TILTS & ROTATES A 5,000-POUND LOAD

15,000-POUND CONTAINER HANDLING LIFT WITH CASTOR DECK, LOAD CELLS AND DIGITAL WEIGH SCALE