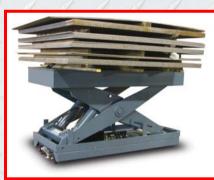

MAMMOTH 50,000-POUND CAPACITY HIGH CYCLE PRODUCTION LIFT WITH OVER 10' OF VERTICAL LIFT

SYNCHRONIZED FOUR POST 12,000 POUND CAPACITY LIFT

20' X 20' 30,000 POUND CAPACITY DUAL LANE RAIL BRIDGE

AIR OVER HYDRAULIC POWERED 16,000 LB.CAPACITY