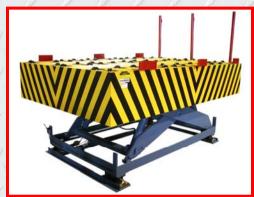

MAMMOTH 50,000-POUND CAPACITY HIGH CYCLE PRODUCTION LIFT WITH OVER 10' OF VERTICAL LIFT

SYNCHRONIZED FOUR POST 12,000 POUND CAPACITY LIFT

20' X 20' 30,000 POUND CAPACITY DUAL LANE RAIL BRIDGE

AIR OVER HYDRAULIC POWERED 16,000 LB.CAPACITY