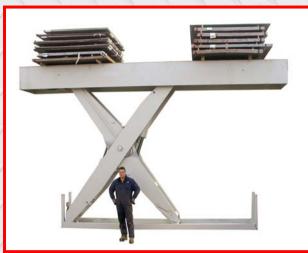

MAMMOTH 50,000-POUND CAPACITY HIGH CYCLE PRODUCTION LIFT WITH OVER 10' OF VERTICAL LIFT

SYNCHRONIZED FOUR POST 12,000 POUND CAPACITY LIFT

20' X 20' 30,000 POUND CAPACITY DUAL LANE RAIL BRIDGE

AIR OVER HYDRAULIC POWERED 16,000 LB.CAPACITY