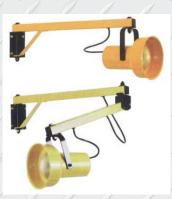

### LOADING DOCK LIGHT SINGLE ARM

- Arm Length of 24", 40" & 60" Long
- Powder Coated Steel
- 40" & 60" Arm Come Complete With Vertical Adjustment Joint
- 5 ft of 18/3 Wire With NEMA 5-15 Plug
- Four Light Head Options To Choice From:
  - Incandescent
  - Quartz Halogen
  - High Pressure. Sodium
  - Metal Halide

- Flexible Arm Moves When Hit, Then Will Return To Original Position
- Incandescent Lamp Head Can Use Up To 300w Bulb
- On-Off Toggle Switch On Light Head