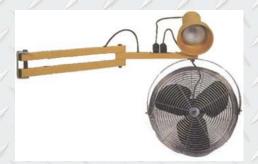

#### MODULAR LOADING DOCK LIGHT AND FAN

Customize To Your Needs By Selecting Any of the Following:

- Arm Length of 24", 40" & 60" Long
- 18" High Velocity, 3-Speed Fan
- Light Heads of Your Choice Incandescent, Quartz Halogen, or H.P. Sodium
- Light and Fan Plug Into Receptacle With Switch
- 5 ft of 18/3 Wire With NEMA 5-15 Plug