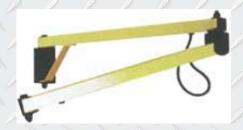

#### MODULAR LOADING DOCK LIGHT AND FAN

Customize To Your Needs By Selecting Any of the Following:

- Arm Length of 24", 40" & 60" Long
- 18" High Velocity, 3-Speed Fan
- Light Heads of Your Choice Incandescent, Quartz Halogen, or H.P. Sodium
- Light and Fan Plug Into Receptacle With Switch
- 5 ft of 18/3 Wire With NEMA 5-15 Plug

### LOADING DOCK LIGHT SINGLE ARM

- Arm Length of 24", 40" & 60" Long
- Powder Coated Steel
- 40" & 60" Arm Come Complete With Vertical Adjustment Joint
- 5 ft of 18/3 Wire With NEMA 5-15 Plug
- Four Light Head Options To Choice From:
  - Incandescent
  - Quartz Halogen
  - High Pressure. Sodium
  - Metal Halide

- Flexible Arm Moves When Hit, Then Will Return To Original Position
- Incandescent Lamp Head Can Use Up To 300w Bulb
- On-Off Toggle Switch On Light Head