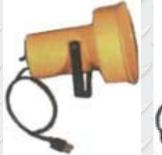

#### REPLACEMENT AND ACCESSORIES

- Lamp Guards For HPS, MH, and Incandescent
- Glare Shield For HPS or Incandescent
- Polycarbonate Lens For HPS

LAMP HEADS