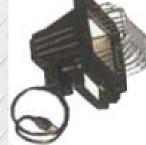

#### REPLACEMENT AND ACCESSORIES

- Lamp Guards For HPS, MH, and Incandescent
- Glare Shield For HPS or Incandescent
- Polycarbonate Lens For HPS

LAMP HEADS