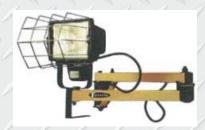

## LOADING DOCK LIGHT MOTION ACTIVATED

- Safety Yellow and Black Powder Coated Finish
- Sensor Turns Light On When Person or Fork Truck Enters Sensing Field
- 500w Halogen Lamp Complete With Guard
- 5 ft of 18/3 Wire With NEMA 5-15 Plug